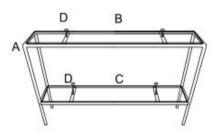

## STYLE: W23054

Parts List

| Α | Metal Table           | 1PC  |
|---|-----------------------|------|
| В | Top Tempered Glass    | 1PC  |
| С | Bottom Tempered Glass | 1PC  |
| D | Screw with head       | 4PCS |

- 1. Take all parts carefully out of the carton and place on a soft, flat surface to be sure no parts are damaged.
- Place Metal Table (A) on a soft, flat surface. Insert the Top Tempered Glass (B) into the Table (A) top and insert the Bottom Tempered Glass (C) into the Table (A) metal shelf.
- 3. Place two Screws (D) into the holes in Tempered Glass (B) and tighten to attach to the top of Table (A). Repeat for the tempered glass on the metal shelf. Assembly is complete.
- 4. If the table is unsteady, adjust the levelers underneath each foot to level.