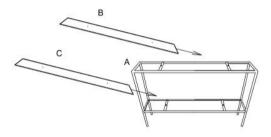

## STYLE: W23054

Parts List

| Α | Metal Table           | 1PC  |
|---|-----------------------|------|
| В | Top Tempered Glass    | 1PC  |
| С | Bottom Tempered Glass | 1PC  |
| D | Screw with head       | 4PCS |

- 1. Take all parts carefully out of the carton and place on a soft, flat surface to be sure no parts are damaged.
- Place Metal Table (A) on a soft, flat surface. Insert the Top Tempered Glass (B) into the Table (A) top and insert the Bottom Tempered Glass (C) into the Table (A) metal shelf.
- 3. Place two Screws (D) into the holes in Tempered Glass (B) and tighten to attach to the top of Table (A). Repeat for the tempered glass on the metal shelf. Assembly is complete.
- 4. If the table is unsteady, adjust the levelers underneath each foot to level.